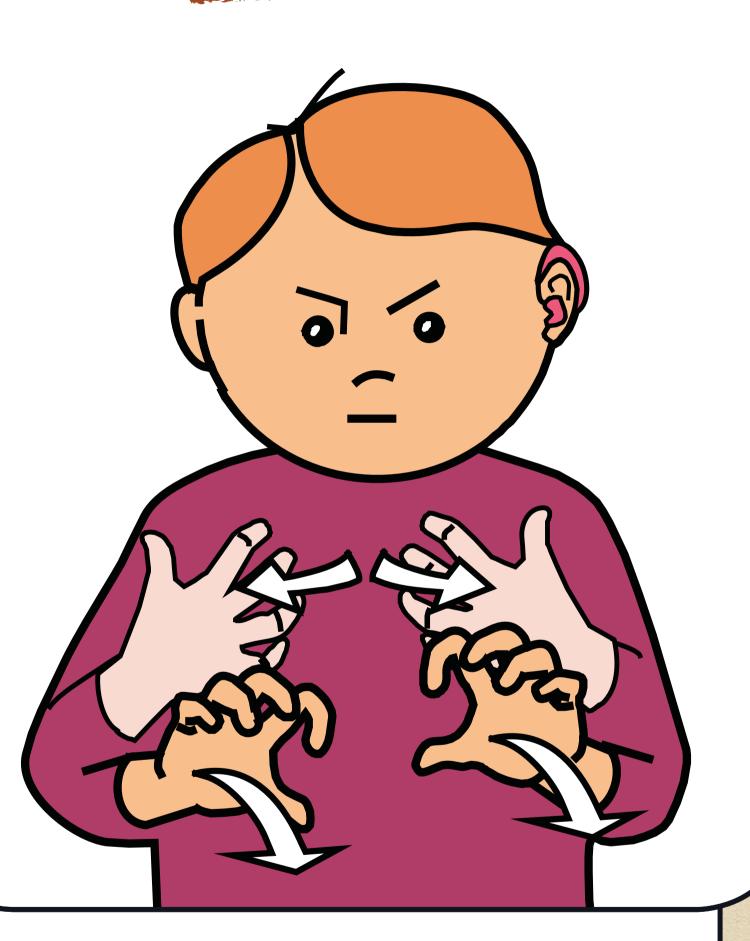

## GIRAFFE

Palm back full 'C' hand moves upwards in front of neck and face.

LET'S SIGN

Clawed hands move apart on chest, then make forward clawing movement.

LETS SIGN

Clawed hands move down around the head like a bushy mane, then make forward clawing movement.