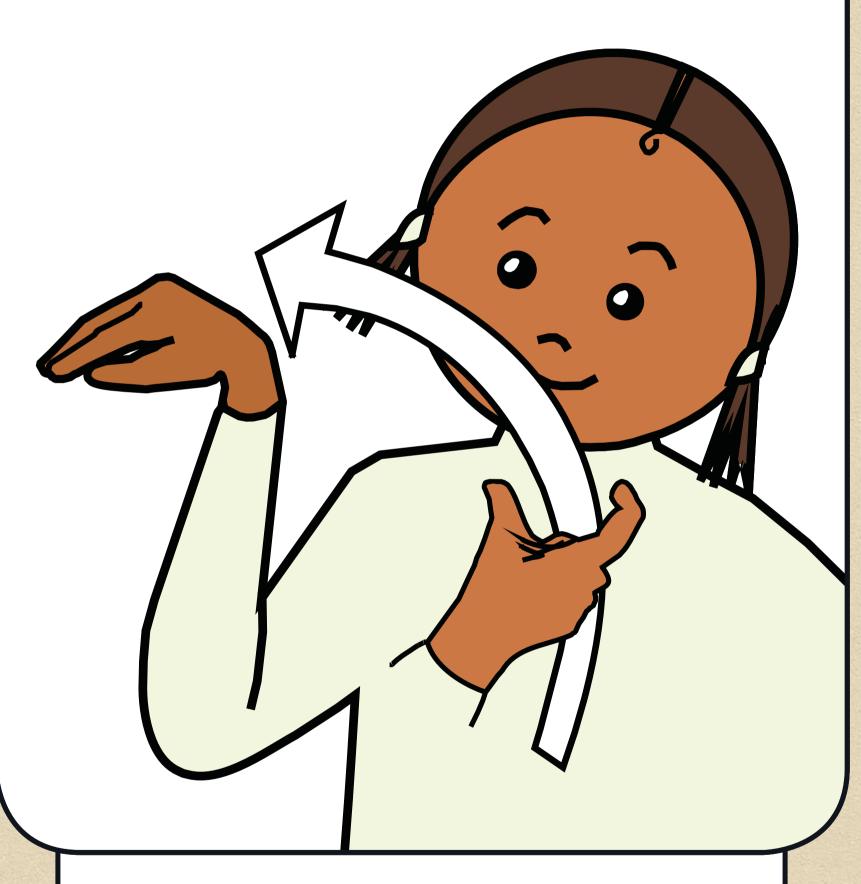

Closed hands are held crossed and tap twice against the chest.

LETS SIGN

Palm back bent hand moves sharply forward from the nose closing to a bunched hand.

LET'S SIGN