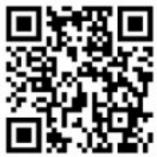

#### OTTER

SCAN THE QR CODE FOR A VIDEO DEMO OF THIS SIGN BY

JULIE BECKETT

Index fingers close onto thumbs in outward movements at sides of the face then hands make small outward swimming movements.

LETS SIGN