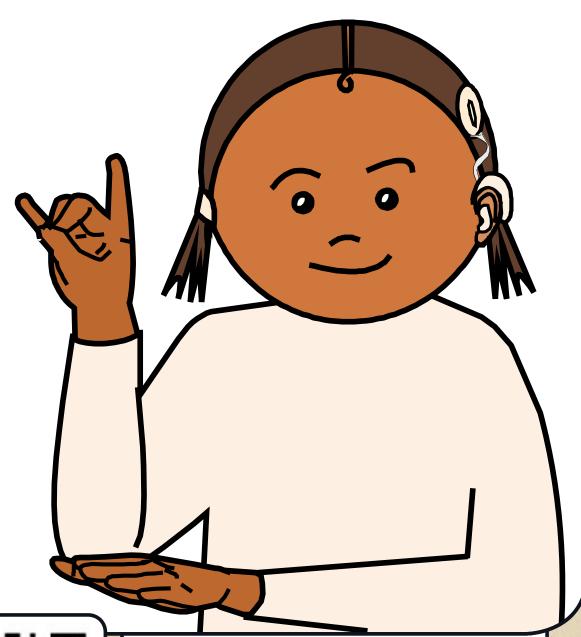

#### ALPACA

SCAN THE QR CODE FOR A VIDEO DEMO OF

THIS SIGN BY
JULIE BECKETT

R. hand upright, middle and ring fingers touching thumb, elbow resting on L. hand.

LET'S SIGN