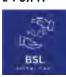

# WALLABY

SCAN THE QR CODE FOR A VIDEO DEMO OF

THIS SIGN BY
JULIE BECKETT

Palm facing clawed hands move in towards each other then palm down bent hands make small forward hopping movements.

LETS SIGN