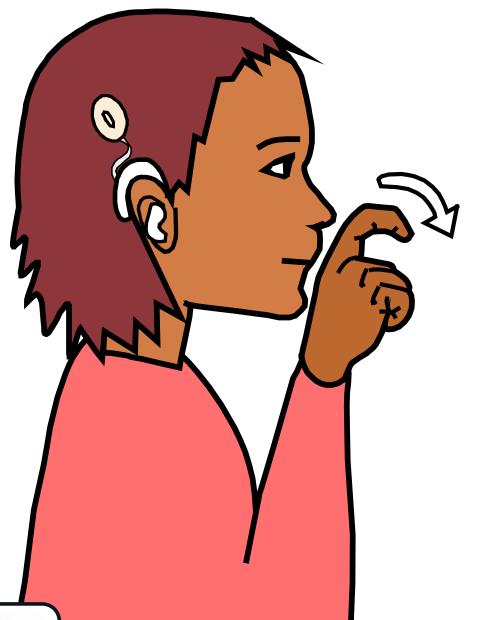

## MONGOOSE

SCAN THE QR CODE FOR A VIDEO DEMO OF

THIS SIGN BY
JULIE BECKETT

Fingerspell 'M' 'G'.

LETS SIGN

SCAN THE QR CODE FOR A VIDEO DEMO OF

THIS SIGN BY JULIE BECKETT

Fist moves in forward circular movements near side of body.