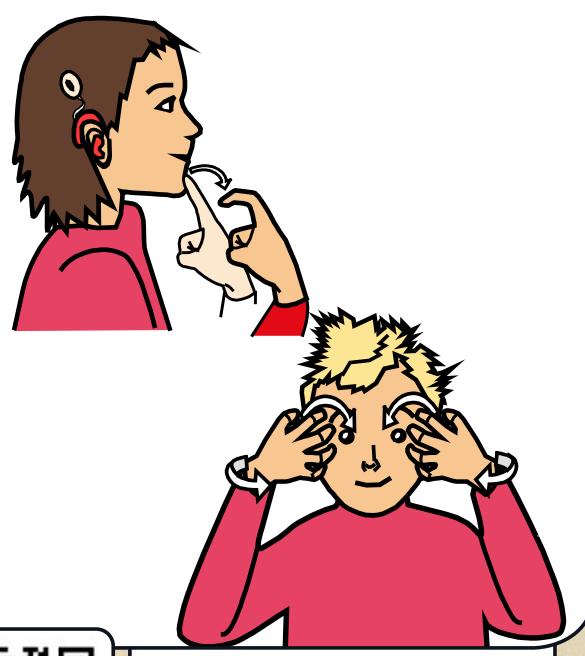

Closed hands are held crossed and tap twice against the chest.

LETS SIGN

Palm back bent hand moves sharply forward from the nose closing to a bunched hand.

LET'S SIGN