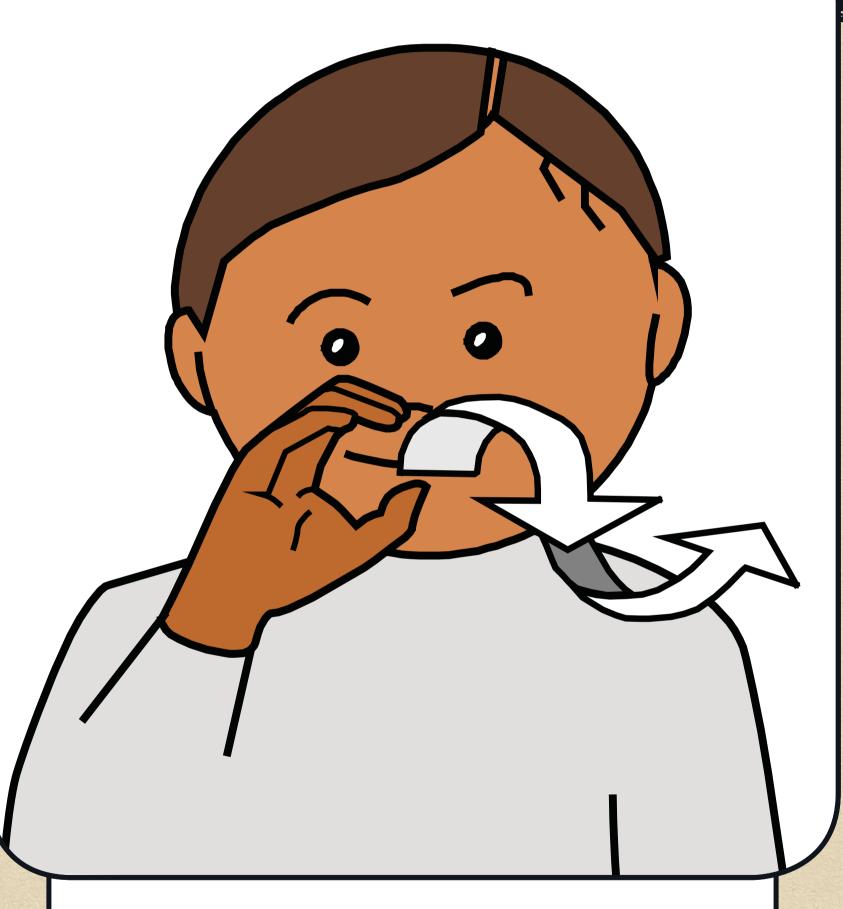

## MACAW

SCAN THE QR CODE FOR A VIDEO DEMO OF

THIS SIGN BY
JULIE BECKETT

Curved index finger twists forward from in front of the nose in the shape of a beak.

LETS SIGN