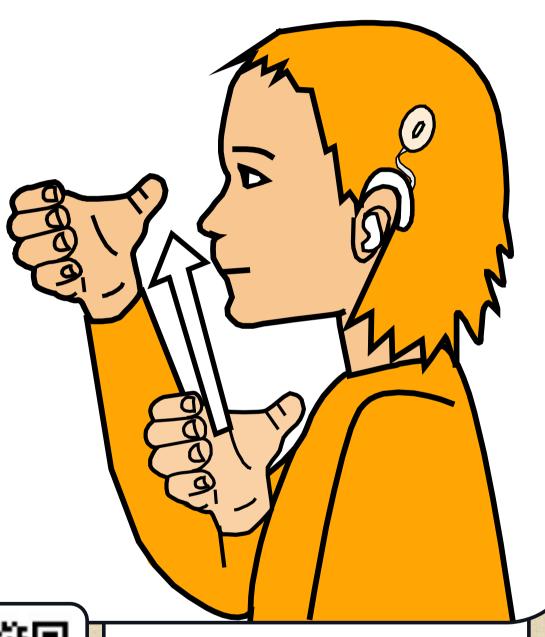

# MONKEY

Tips of bent hands brush upwards twice at sides of upper chest near armpits.

LETS SIGN

## MONKE

SCAN THE QR CODE FOR A VIDEO DEMO OF THIS SIGN BY

JULIE BECKETT

Tips of bent hands brush upwards twice at sides of upper chest near armpits.

LET'S SIGN