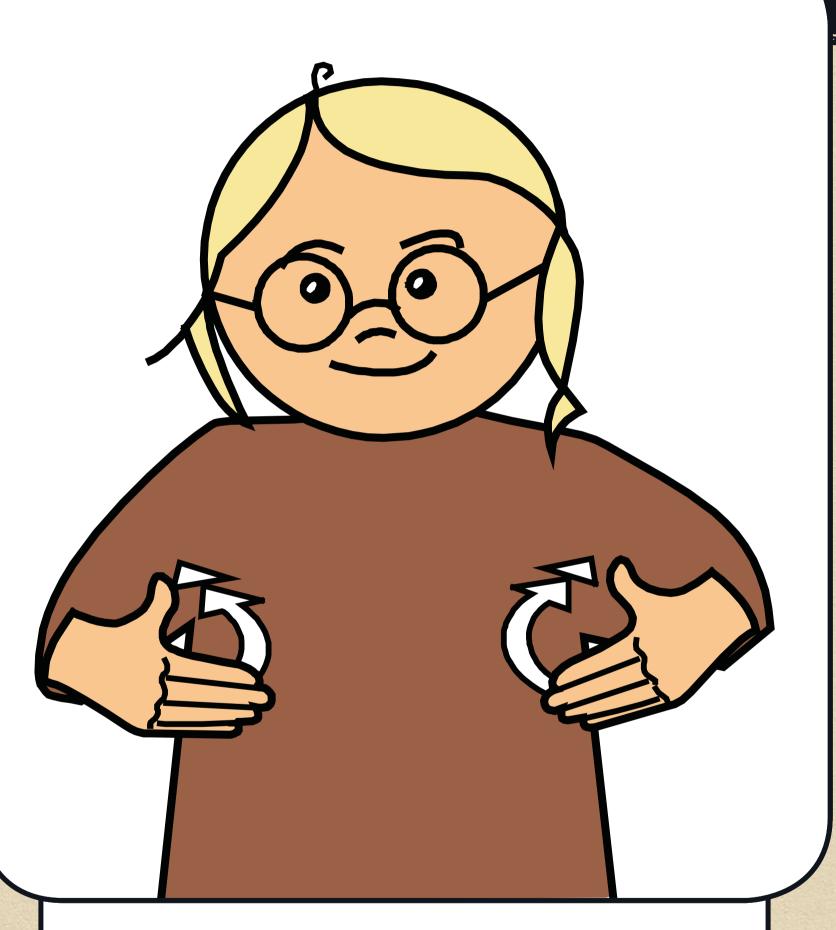

## MONGOOSE

SCAN THE QR CODE FOR A VIDEO DEMO OF

THIS SIGN BY
JULIE BECKETT

Fingerspell 'M' 'G'.

LETS SIGN

SCAN THE QR CODE FOR A VIDEO DEMO OF

THIS SIGN BY JULIE BECKETT

Fist moves in forward circular movements near side of body.