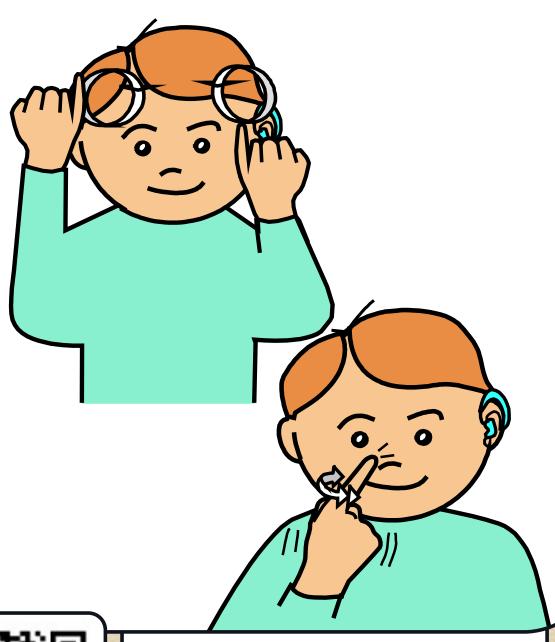

## MACAW

SCAN THE QR CODE FOR A VIDEO DEMO OF

THIS SIGN BY
JULIE BECKETT

Curved index finger twists forward from in front of the nose in the shape of a beak.

LETS SIGN