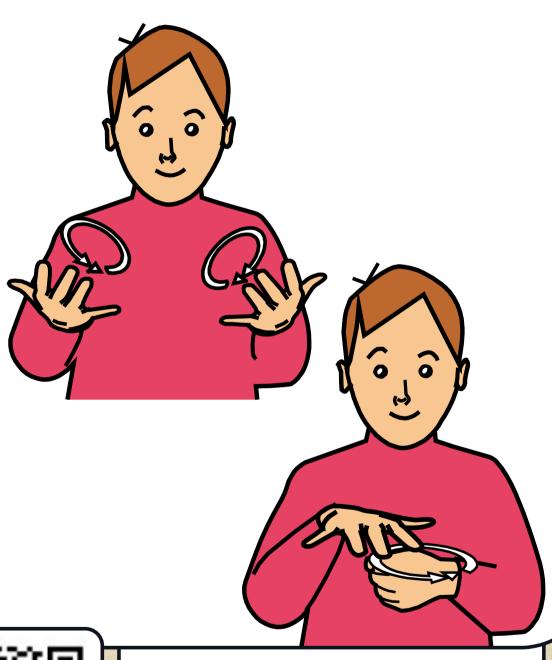

## MONGOOSE

SCAN THE QR CODE FOR A VIDEO DEMO OF

THIS SIGN BY
JULIE BECKETT

Fingerspell 'M' 'G'.

LETS SIGN

SCAN THE QR CODE FOR A VIDEO DEMO OF

THIS SIGN BY JULIE BECKETT

Fist moves in forward circular movements near side of body.

#### PLAY AREA

SCAN THE QR CODE FOR A VIDEO DEMO OF

THIS SIGN BY
JULIE BECKETT

Palm up open hands move in upward small circles, then palm down open hand moves in horizontal circle over L. fist.

LETS SIGN