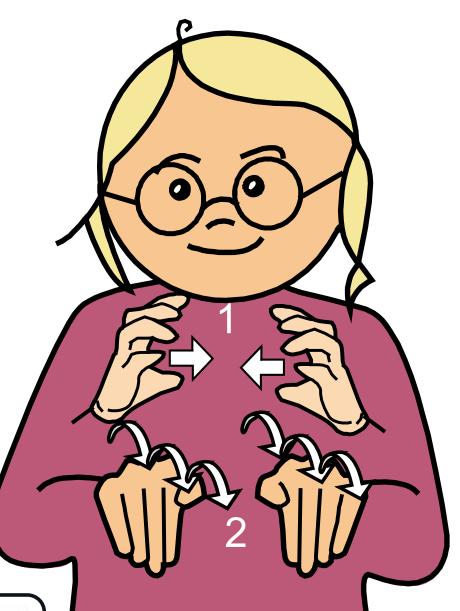

## GIRAFFE

Palm back full 'C' hand moves upwards in front of neck and face.

LET'S SIGN

Clawed hands move apart on chest, then make forward clawing movement.

LETS SIGN

Clawed hands move down around the head like a bushy mane, then make forward clawing movement.