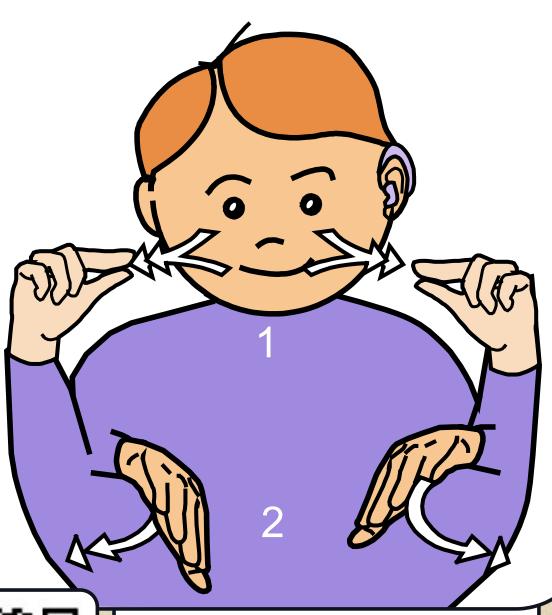

#### GIRAFFE

SCAN THE QR CODE FOR A

VIDEO DEMO OF THIS SIGN BY JULIE BECKETT

Palm back full 'C' hand moves upwards in front of neck and face.

LETS SIGN