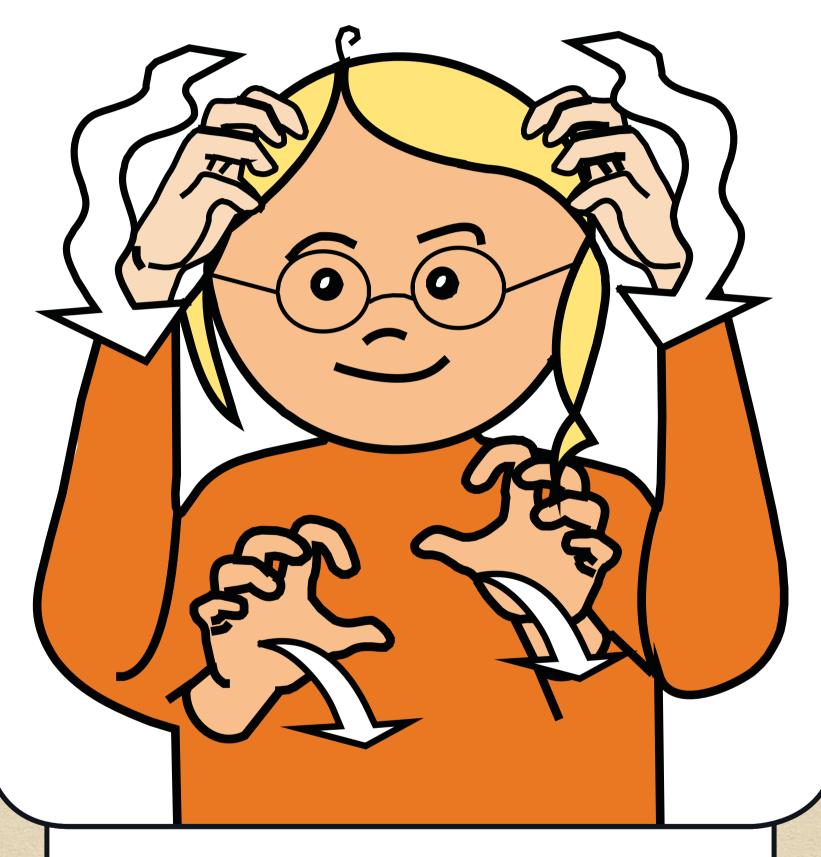

## GIRAFFE

Palm back full 'C' hand moves upwards in front of neck and face.

LET'S SIGN

Clawed hands move apart on chest, then make forward clawing movement.

LETS SIGN

Clawed hands move down around the head like a bushy mane, then make forward clawing movement.

Closed hands are held crossed and tap twice against the chest.

LETS SIGN

Palm back bent hand moves sharply forward from the nose closing to a bunched hand.

LET'S SIGN