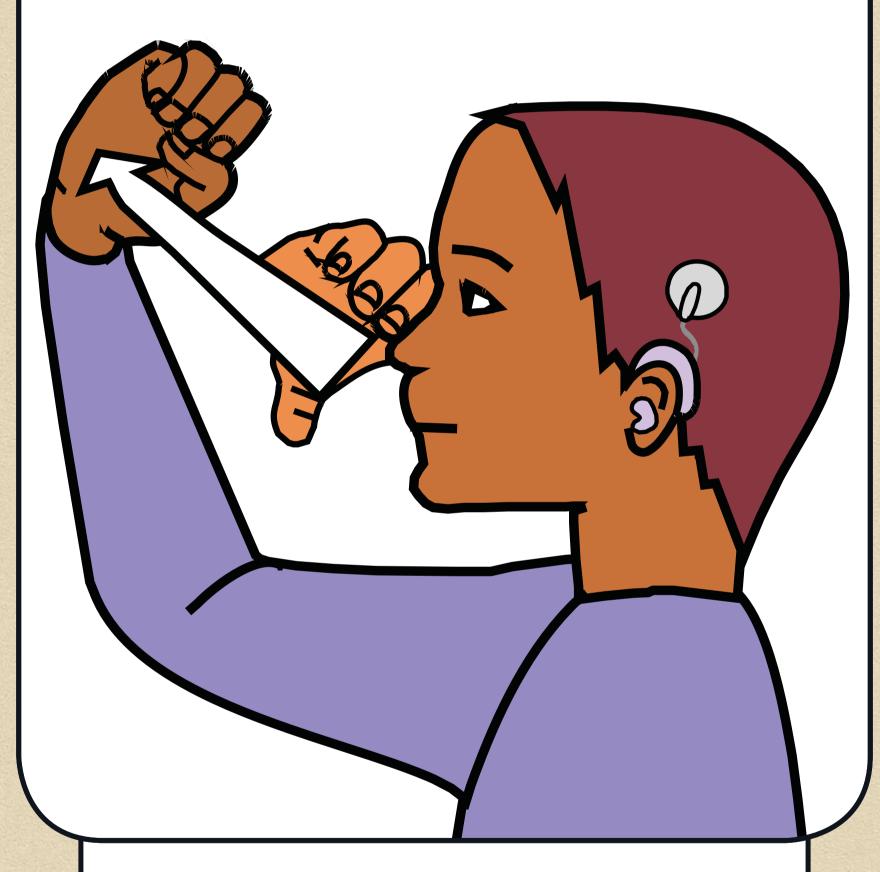

Closed hands are held crossed and tap twice against the chest.

LETS SIGN

Palm back bent hand moves sharply forward from the nose closing to a bunched hand.

LET'S SIGN