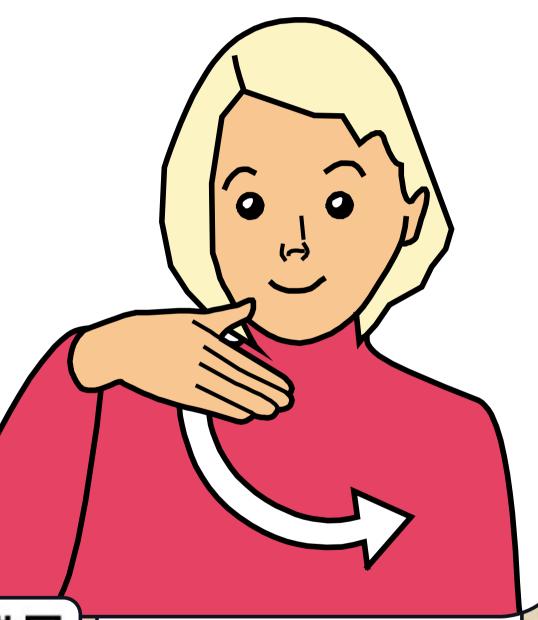

Closed hands are held crossed and tap twice against the chest.

LETS SIGN

Palm back bent hand moves sharply forward from the nose closing to a bunched hand.

LET'S SIGN