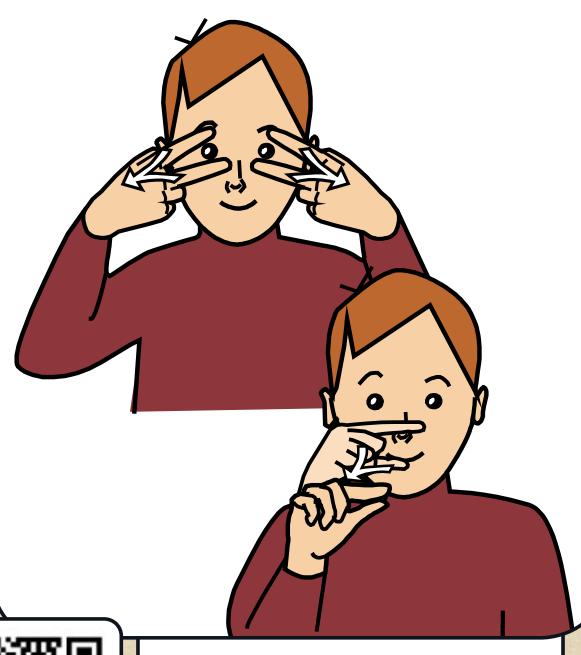

Closed hands are held crossed and tap twice against the chest.

LETS SIGN

Palm back bent hand moves sharply forward from the nose closing to a bunched hand.

LET'S SIGN