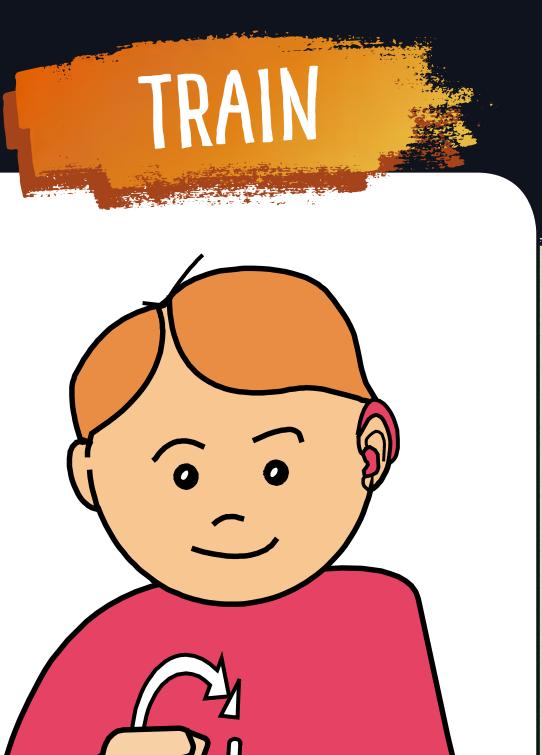

ring fingers touching thumb, elbow resting on L. hand.

LET'S SIGN



#### LEMUR





SCAN THE QR CODE FOR A VIDEO DEMO OF THIS SIGN BY

JULIE BECKETT

Fingers of 'V' hands close together in outward movement from eyes, then index closes onto thumb moving forward from the nose.

LET'S SIGN



## MACAW





SCAN THE QR CODE FOR A VIDEO DEMO OF

THIS SIGN BY
JULIE BECKETT



Curved index finger twists forward from in front of the nose in the shape of a beak.

LETS SIGN



### SEA LION





SCAN THE QR CODE FOR A VIDEO DEMO OF

THIS SIGN BY JULIE BECKETT Palm facing hands held forward clap together then palm back hands make alternate small waddling movements.

LET'S SIGN



## MONGOOSE





SCAN THE QR CODE FOR A VIDEO DEMO OF

THIS SIGN BY
JULIE BECKETT



Fingerspell 'M' 'G'.

LETS SIGN









SCAN THE QR CODE FOR A VIDEO DEMO OF

THIS SIGN BY JULIE BECKETT



Fist moves in forward circular movements near side of body.

LETS SIGN



#### PLAY AREA





SCAN THE QR CODE FOR A VIDEO DEMO OF

THIS SIGN BY
JULIE BECKETT



Palm up open hands move in upward small circles, then palm down open hand moves in horizontal circle over L. fist.

LETS SIGN



## MONKE





SCAN THE QR CODE FOR A VIDEO DEMO OF THIS SIGN BY

JULIE BECKETT

Tips of bent hands brush upwards twice at sides of upper chest near armpits.

LET'S SIGN



#### SLIDE





SCAN THE QR CODE FOR A VIDEO DEMO OF

THIS SIGN BY
JULIE BECKETT



Palm down curved hand sweeps downwards.

LETS SIGN



#### GIRAFFE





SCAN THE QR CODE FOR A

VIDEO DEMO OF THIS SIGN BY JULIE BECKETT



Palm back full 'C' hand moves upwards i