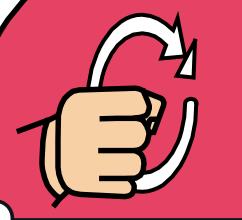

ing fingers touching thumb, elbow resting on L. hand.

LET'S SIGN



#### LEMUR





SCAN THE QR CODE FOR A VIDEO DEMO OF THIS SIGN BY

JULIE BECKETT

Fingers of 'V' hands close together in outward movement from eyes, then index closes onto thumb moving forward from the nose.

LET'S SIGN



## MACAW





SCAN THE QR CODE FOR A VIDEO DEMO OF

THIS SIGN BY
JULIE BECKETT



Curved index finger twists forward from in front of the nose in the shape of a beak.

LETS SIGN



### SEA LION





SCAN THE QR CODE FOR A VIDEO DEMO OF

THIS SIGN BY JULIE BECKETT Palm facing hands held forward clap together then palm back hands make alternate small waddling movements.

LET'S SIGN



## MONGOOSE





SCAN THE QR CODE FOR A VIDEO DEMO OF

THIS SIGN BY
JULIE BECKETT



Fingerspell 'M' 'G'.

LETS SIGN









SCAN THE QR CODE FOR A VIDEO DEMO OF

THIS SIGN BY JULIE BECKETT



Fist moves in forward circular movements near side of body.

LETS SIGN



#### PLAY AREA





SCAN THE QR CODE FOR A VIDEO DEMO OF

THIS SIGN BY
JULIE BECKETT



Palm up open hands move in upward small circles, then palm down open hand moves in horizontal circle over L. fist.

LETS SIGN



## MONKE





SCAN THE QR CODE FOR A VIDEO DEMO OF THIS SIGN BY

JULIE BECKETT

Tips of bent hands brush upwards twice at sides of upper chest near armpits.

LET'S SIGN



#### SLIDE





SCAN THE QR CODE FOR A VIDEO DEMO OF

THIS SIGN BY
JULIE BECKETT



Palm down curved hand sweeps downwards.

LETS SIGN



#### GIRAFFE





SCAN THE QR CODE FOR A

VIDEO DEMO OF THIS SIGN BY JULIE BECKETT



Palm back full 'C' hand moves upwards in