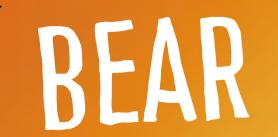

## RHINO

Palm left full R. Full 'C' hand moves forward/up from the nose closing to a fist.

LET'S SIGN