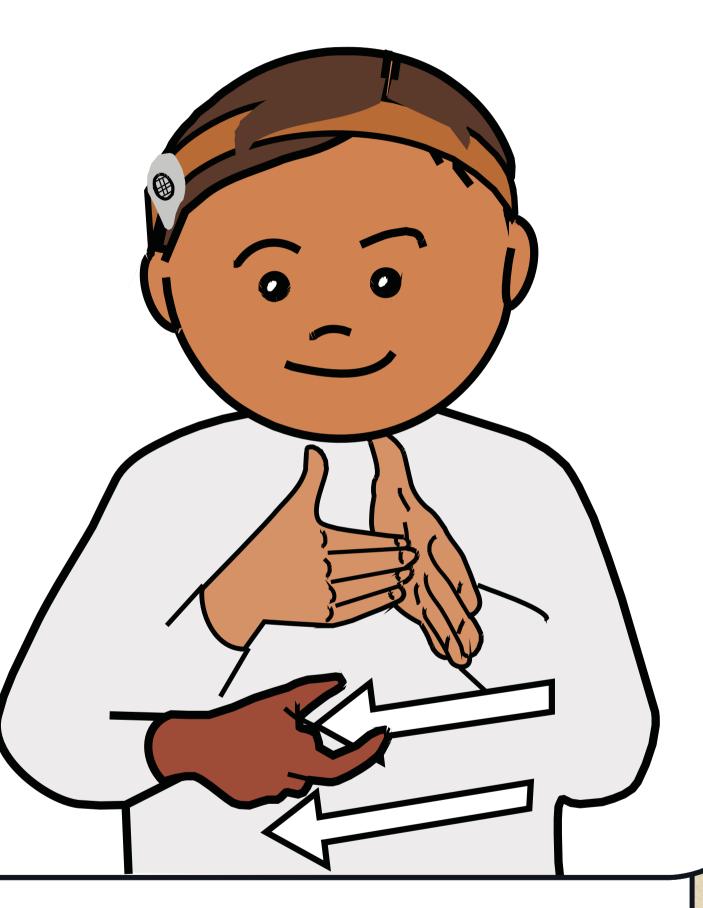

# MONKEY

Tips of bent hands brush upwards twice at sides of upper chest near armpits.

LETS SIGN

## MONKE

SCAN THE QR CODE FOR A VIDEO DEMO OF THIS SIGN BY

JULIE BECKETT

Tips of bent hands brush upwards twice at sides of upper chest near armpits.

LET'S SIGN