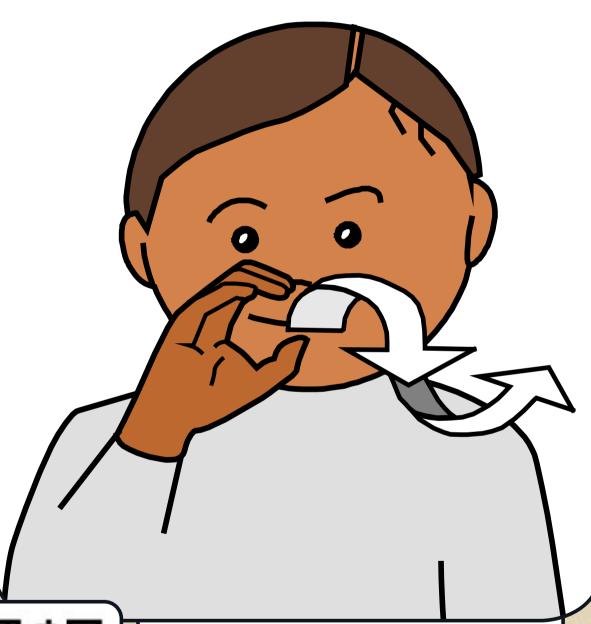

Closed hands are held crossed and tap twice against the chest.

LETS SIGN

Palm back bent hand moves sharply forward from the nose closing to a bunched hand.

LET'S SIGN