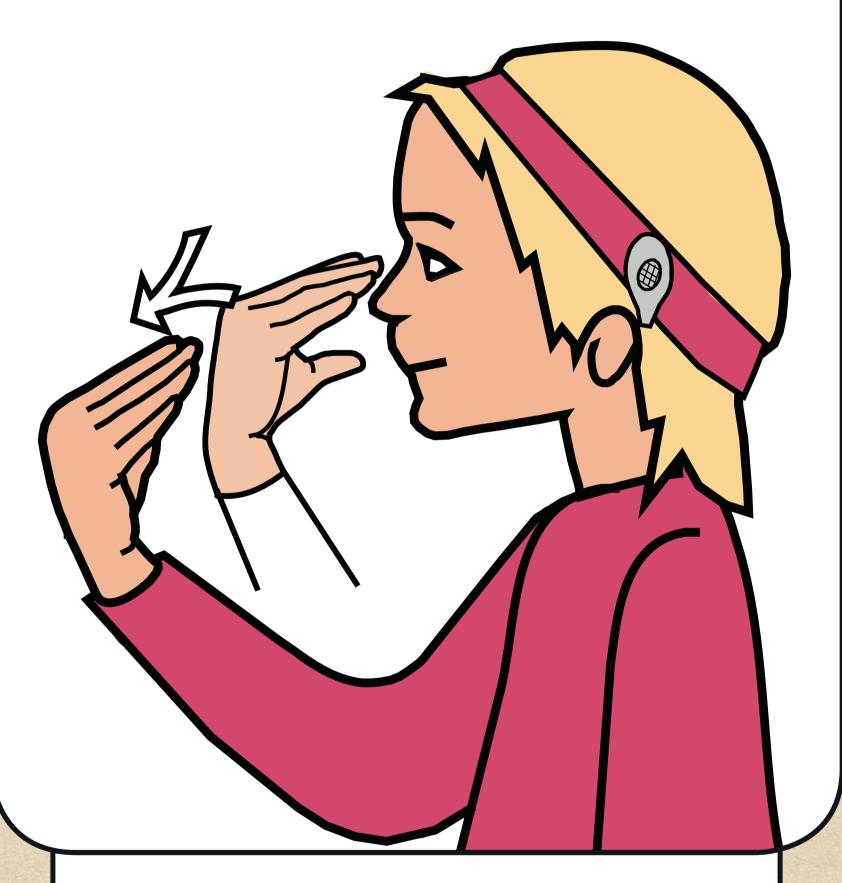

Closed hands are held crossed and tap twice against the chest.

LETS SIGN

Palm back bent hand moves sharply forward from the nose closing to a bunched hand.

LET'S SIGN