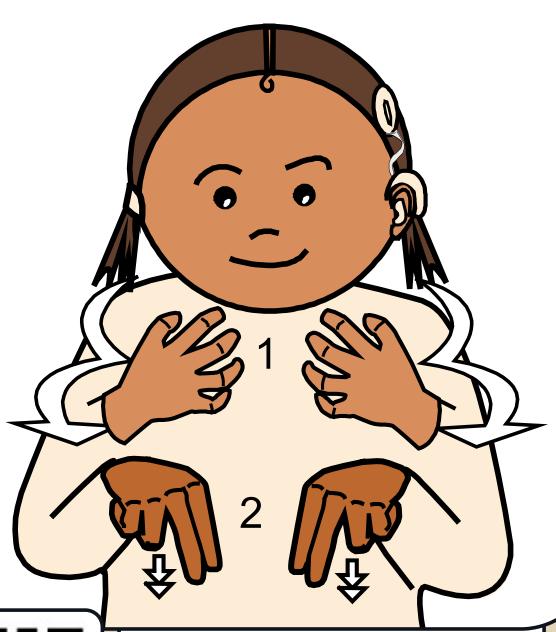

Closed hands are held crossed and tap twice against the chest.

LETS SIGN

Palm back bent hand moves sharply forward from the nose closing to a bunched hand.

LET'S SIGN