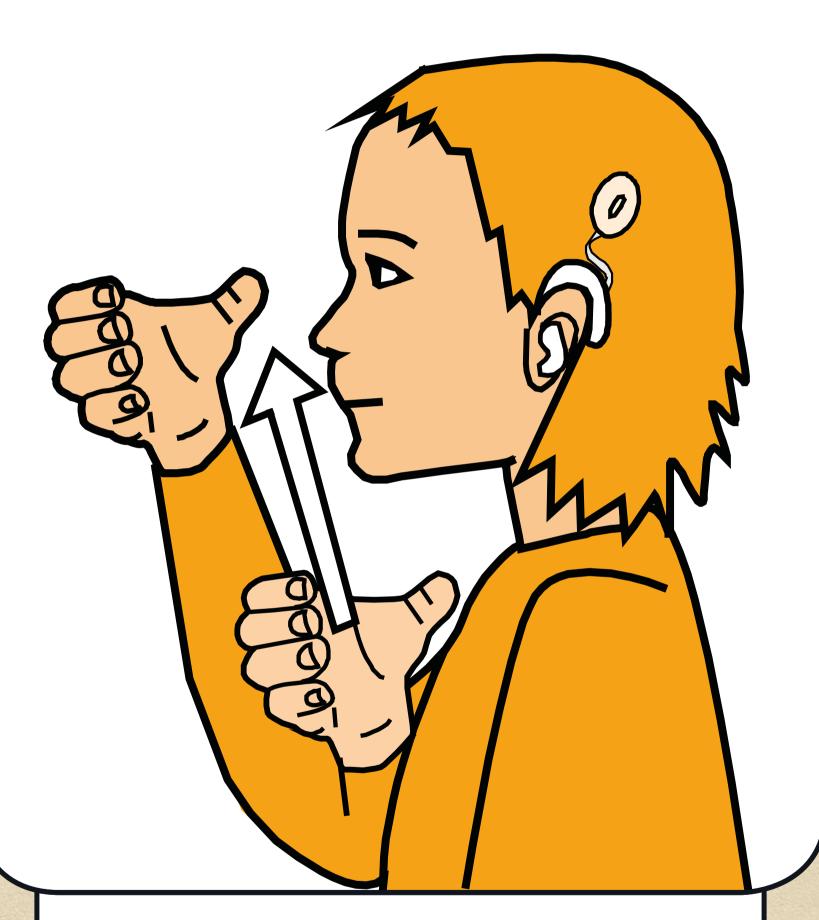

Closed hands are held crossed and tap twice against the chest.

LETS SIGN

Palm back bent hand moves sharply forward from the nose closing to a bunched hand.

LET'S SIGN