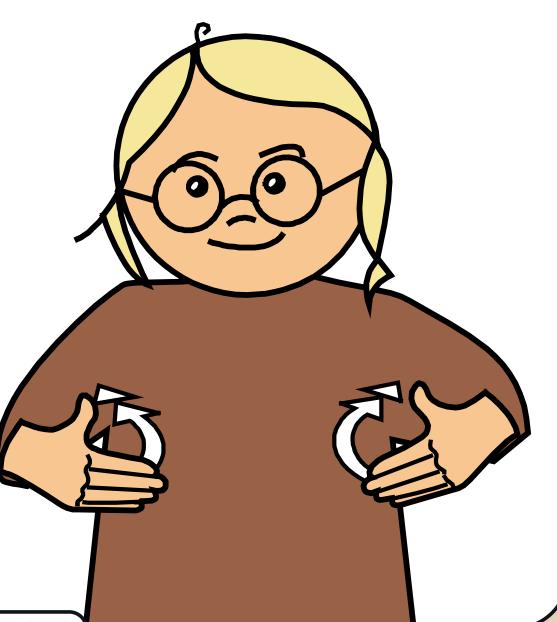

## MONGOOSE

SCAN THE QR CODE FOR A VIDEO DEMO OF

THIS SIGN BY
JULIE BECKETT

Fingerspell 'M' 'G'.

LETS SIGN

SCAN THE QR CODE FOR A VIDEO DEMO OF

THIS SIGN BY JULIE BECKETT

Fist moves in forward circular movements near side of body.