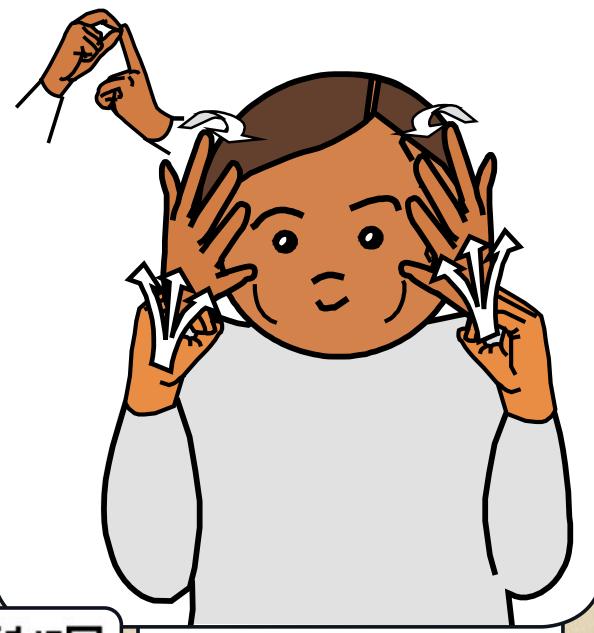

#### RED PANDA

SCAN THE QR CODE FOR A VIDEO DEMO OF

THIS SIGN BY
JULIE BECKETT

Index finger flexes forward from the lips then clawed hands twist in from the wrists in front of the eyes.

LETS SIGN

© the LET'S SIGN BSL Series • www.LetsSign.co.uk